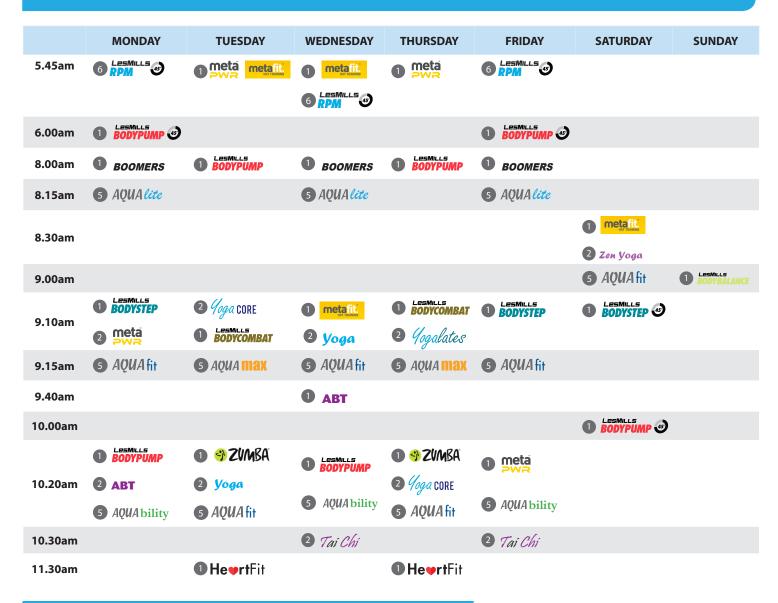

# **Class Descriptions**

| Class               | Location | Duration        | Intensity | Туре            |
|---------------------|----------|-----------------|-----------|-----------------|
| ABT                 | вотн     | 30 or 45min     | **        | ,,,,            |
| Aquability          | MARC     | 40min           | *         | <b>65</b>       |
| AquaFit             | MARC     | 55min           | **        | <b>*</b>        |
| Aqualite            | MARC     | 45min           | **        | <b>*</b> **     |
| Aquamax             | MARC     | 45min           | ***       | <b>*</b> ***    |
| Aquarumba           | MARC     | 45min           | **        | <b>*</b> **     |
| <b>Body Balance</b> | ВОТН     | 60min           | *         |                 |
| <b>Body Combat</b>  | MARC     | 60min           | ***       | <b>*</b>        |
| <b>Body Pump</b>    | ВОТН     | 30, 45 or 60min | **        |                 |
| Body Step           | MARC     | 45 or 60min     | **        | <b>*</b> **     |
| Boomers             | MARC     | 60min           | *         | <b>*</b>        |
| Boxing Express      | MARC     | 30 min          | **        | <b>∞</b> %      |
| Fitball             | HHRC     | 60min           | **        | <del>.</del>    |
| HeartFit            | MARC     | 55min           | *         | <b>*</b>        |
| Metafit             | ВОТН     | 30min           | ***       | <b>∞</b> %.     |
| MetaPwr             | MARC     | 30min           | ***       | <b>*</b>        |
| Parkinsons Fitball  | HHRC     | 60min           | *         | <b>∞</b> %.     |
| Pilates             | ВОТН     | 60min           | **        | * •             |
| YogaLates           | MARC     | 60min           | **        | * •             |
| YogaCore            | MARC     | 60min           | **        | * *             |
| RPM                 | HHRC     | 45min           | ***       | <b>∞</b> %.     |
| Spin                | HHRC     | 30 or 45 min    | ***       | <b>&amp;</b> ** |
| Stretch n Flex      | HHRC     | 30min           | *         | ٨               |
| Tai Chi             | MARC     | 60min           | *         | ٨               |
| Yoga                | MARC     | 75min           | **        | * •             |
| Zen Yoga            | MARC     | 75min           | *         | * 4             |
| Zumba               | MARC     | 60min           | **        | <b>₩</b>        |
|                     |          |                 |           |                 |